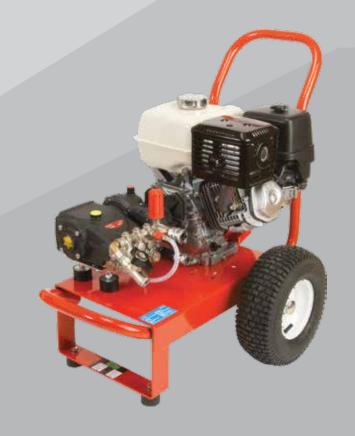

## ECO HRI E3 2515

NEW HONDA iGX390 PETROL DRIVEN WASHER

Honda iGX390 petrol engine

Easy starting with auto choke

Auto idle when trigger released

Auto idle offers saving in fuel consumption

E3 Pump with built-in unloader

Reduction gearbox

Easy bleed valve

Low pressure chemical

I5mtrs HP hose with trigger and lance

Suction hose with filter

| Part No          | Engine       | Pump                 | LPM | BAR | RPM  | Kg | Dimensions hxwxl |
|------------------|--------------|----------------------|-----|-----|------|----|------------------|
| ECO HRI E3 25-15 | Honda iGX390 | Interpump<br>E3B2515 | 15  | 250 | 1450 | 75 | 760 × 610 × 660  |